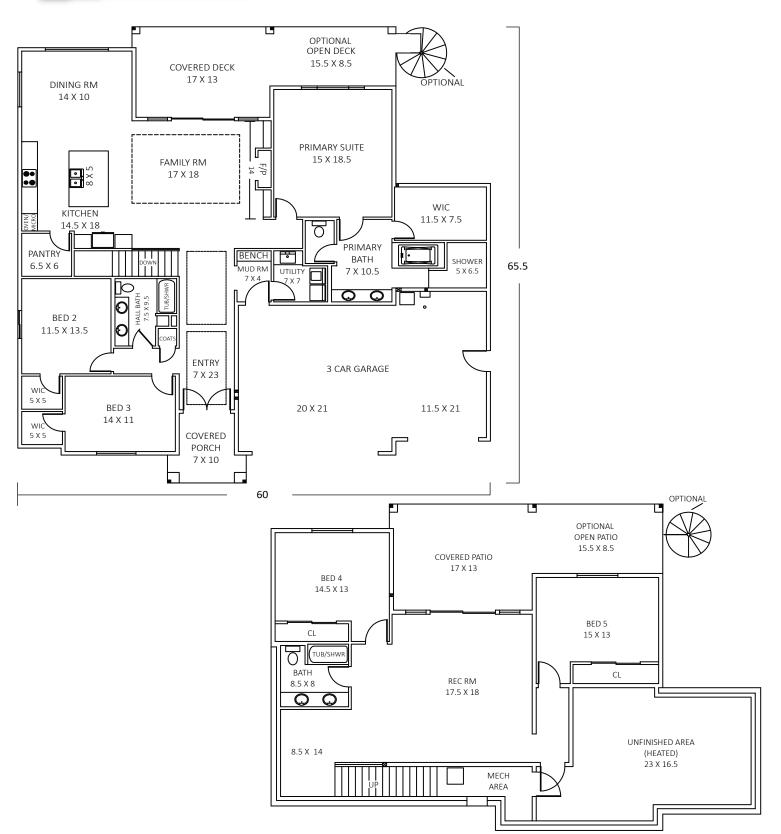

## THE Soprano Basement 23027 25 3 FULL 23

## FEATURES

- Trayed Ceilings at Entry & Family
- Extensive Rec Room Downstairs
- Large Covered Deck & Patio
- Walk-in Closets w/Built-in Shelving
- Built-in Entertainment Center
- Drop-in Soaker Tub in Primary Bath
- Full Tiled Primary Walk- In Shower
- 8 X 5' Kitchen Island
- Large Pantry with Ample Shelving

## THE Soprano Basement MAIN 2965 SF BASEMENT 771 SF

Prodigy Homes, Inc. reserves the right to modify floor plans, designs and prices. Dimensions and square footage are approximate. Images and renderings may not be of the actual house.