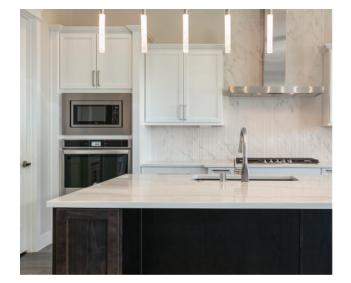

## FEATURES

- Trayed Ceilings at Entry & Family
- Extensive Rec Room Downstairs
- Large Covered Deck & Patio
- Walk-in Closets w/Built-in Shelving
- Built-in Entertainment Center
- Drop-in Soaker Tub in Primary Bath
- Full Tiled Primary Walk- In Shower
- 8 X 5' Kitchen Island
- Large Pantry with Ample Shelving

Find more floorplans at **WWW.HOMESBYPRODIGY.COM** Photos are of previously built homes and may contain upgrades.