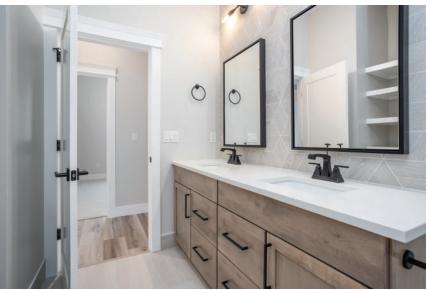

## FEATURES

- Trayed Ceilings at Entry & Family
- Extensive Rec Room Downstairs
- Large Covered Deck & Patio
- Walk-in Closets w/Built-in Shelving
- Built-in Entertainment Center
- Drop-in Soaker Tub in Primary Bath
- Full Tiled Primary Walk- In Shower
- 8 X 5' Kitchen Island
- Large Pantry with Ample Shelving

Find more floorplans at **WWW.HOMESBYPRODIGY.COM** Photos are of previously built homes and may contain upgrades.