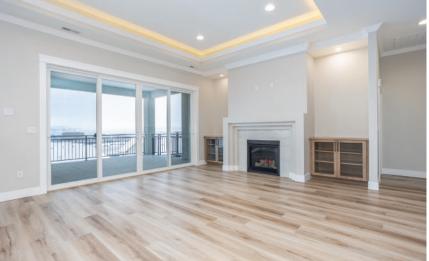

## FEATURES

- Trayed Ceilings at Entry & Family
- Extensive Rec Room Downstairs
- Large Covered Deck & Patio
- Walk-in Closets w/Built-in Shelving
- Built-in Entertainment Center
- Drop-in Soaker Tub in Primary Bath
- Full Tiled Primary Walk- In Shower
- 8 X 5' Kitchen Island
- Large Pantry with Ample Shelving

Find more floorplans at **WWW.HOMESBYPRODIGY.COM** Photos are of previously built homes and may contain upgrades.